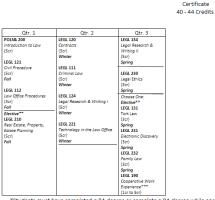

Paralegal Plus Post-Bachelor Certificate\*

\*Students must have completed a BA degree or complete BB degree while enrolled at SPSCC prior to receiving their certificate.
\*Students only need one (1) elective. The electives indicated here are what they can take each Quarter as an option.